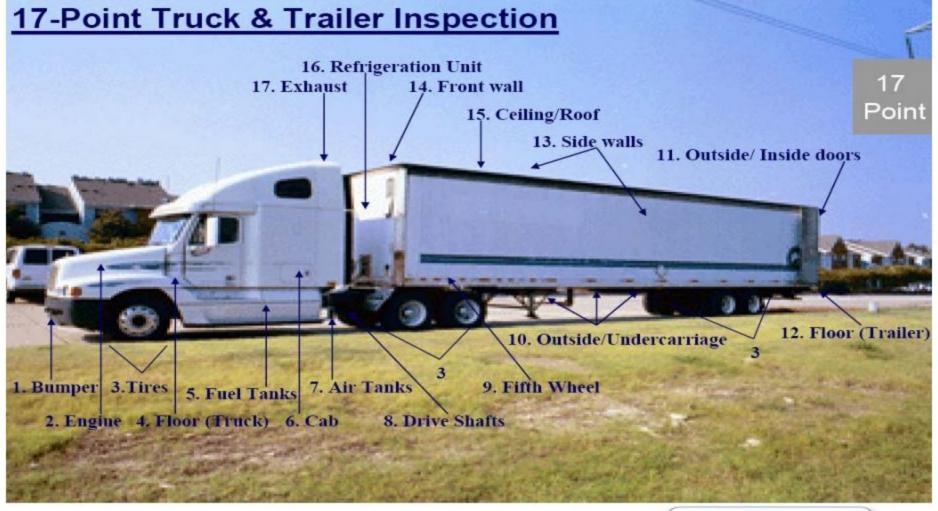

|  |

This inspection must be completed and documented on all containers/trailers/conveyances bound for the USA.



## Strengthening the Customs-Trade Cooperative Partnership



| Printed name of person who conducted security inspection upon arrival: |                          | Signature:                 |
|------------------------------------------------------------------------|--------------------------|----------------------------|
| Inspection was completed: Date:                                        | Time:                    |                            |
| Printed name of person who conducted follow to                         | Signature:               |                            |
| Seal number(s) that was on container when it as                        | rrived at this facility: | 4 3944 Sept. (17 9)413 900 |
| Seal number(s) that was on container when it do                        | eparte