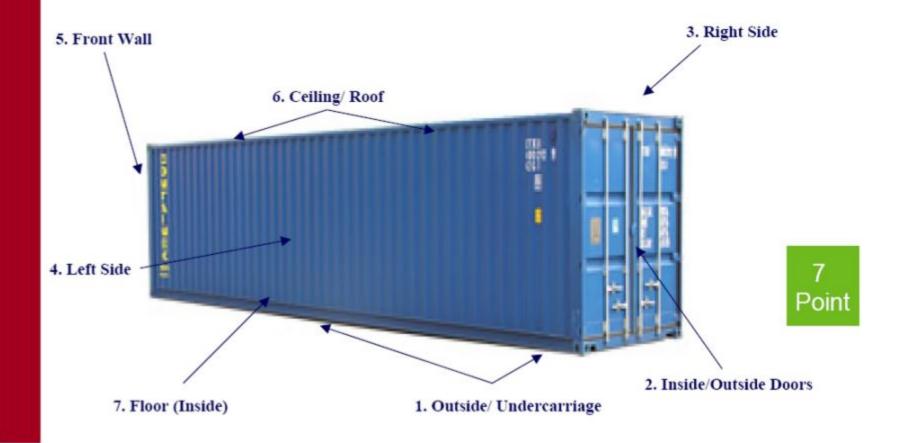

## 7-Point Container Inspection

| Printed name of person who conducted security inspection upon arrival: |                         | Signature:                                                                                                                                                                                                                                                                                                                                                                                                                                                                                                                                                                                                                                                                                                                                                                                                                                                                                                                                                                                                                                                                                                                                                                                                                                                                                                                                                                                                                                                                                                                                                                                                                                                                                                                                                                                                                                                                                                                                                                                                                                                                                                                     |  |
|------------------------------------------------------------------------|-------------------------|--------------------------------------------------------------------------------------------------------------------------------------------------------------------------------------------------------------------------------------------------------------------------------------------------------------------------------------------------------------------------------------------------------------------------------------------------------------------------------------------------------------------------------------------------------------------------------------------------------------------------------------------------------------------------------------------------------------------------------------------------------------------------------------------------------------------------------------------------------------------------------------------------------------------------------------------------------------------------------------------------------------------------------------------------------------------------------------------------------------------------------------------------------------------------------------------------------------------------------------------------------------------------------------------------------------------------------------------------------------------------------------------------------------------------------------------------------------------------------------------------------------------------------------------------------------------------------------------------------------------------------------------------------------------------------------------------------------------------------------------------------------------------------------------------------------------------------------------------------------------------------------------------------------------------------------------------------------------------------------------------------------------------------------------------------------------------------------------------------------------------------|--|
| Inspection was completed: Date:                                        | Time:                   |                                                                                                                                                                                                                                                                                                                                                                                                                                                                                                                                                                                                                                                                                                                                                                                                                                                                                                                                                                                                                                                                                                                                                                                                                                                                                                                                                                                                                                                                                                                                                                                                                                                                                                                                                                                                                                                                                                                                                                                                                                                                                                                                |  |
| Printed name of person who conducted follow up security inspection:    |                         | Signature:                                                                                                                                                                                                                                                                                                                                                                                                                                                                                                                                                                                                                                                                                                                                                                                                                                                                                                                                                                                                                                                                                                                                                                                                                                                                                                                                                                                                                                                                                                                                                                                                                                                                                                                                                                                                                                                                                                                                                                                                                                                                                                                     |  |
| Seal number(s) that was on container when it ar                        | rived at this facility: | The same of the sa |  |
| Seal number(s) that was on container when it de                        | eparted this facility:  |                                                                                                                                                                                                                                                                                                                                                                                                                                                                                                                                                                                                                                                                                                                                                                                                                                                                                                                                                                                                                                                                                                                                                                                                                                                                                                                                                                                                                                                                                                                                                                                                                                                                                                                                                                                                                                                                                                                                                                                                                                                                                                                                |  |
| Printed name of person who affixed seal(s):                            |                         | Signature:                                                                                                                                                                                                                                                                                                                                                                                                                                                                                                                                                                                                                                                                                                                                                                                                                                                                                                                                                                                                                                                                                                                                                                                                                                                                                                                                                                                                                                                                                                                                                                                                                                                                                                                                                                                                                                                                                                                                                                                                                                                                                                                     |  |
| Printed name of person who verified physical integrity of seal(s):     |                         | Signature:                                                                                                                                                                                                                                                                                                                                                                                                                                                                                                                                                                                                                                                                                                                                                                                                                                                                                                                                                                                                                                                                                                                                                                                                                                                                                                                                                                                                                                                                                                                                                                                                                                                                                                                                                                                                                                                                                                                                                                                                                                                                                                                     |  |

This inspection must be completed and documented on all containers/trailers/conveyances bound for the USA.